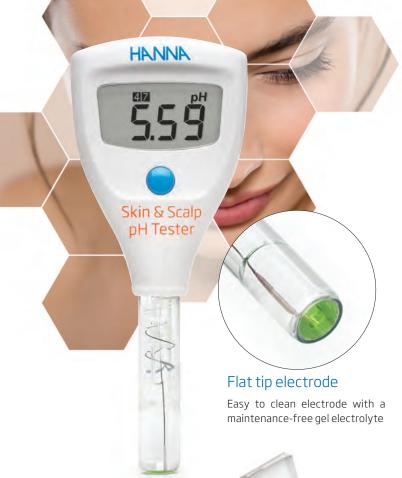

# Skin & Scalp pH Tester

with specialized probe

The HI981037 is a tester made specifically for measuring the pH of the skin and scalp. This meter uses a flat tip electrode with an open reference junction that allows for the direct contact surface measurement of pH. An open junction design is necessary in order to permit contact between the internal reference cell and the surface of the skin.

### Electrode features:

- Flat tip pH Electrode
  - A flat tip electrode allows for the direct pH measurement of a surface.
- Open reference junction
  - The pH electrode of this tester uses an open outer junction design. The open junction provides for a direct contact with the skin or scalp for the electrode to work with minimal moisture for a stable measurement.
- Glass Body
  - The glass body of the pH electrode is not porous and can be cleaned and disinfected.