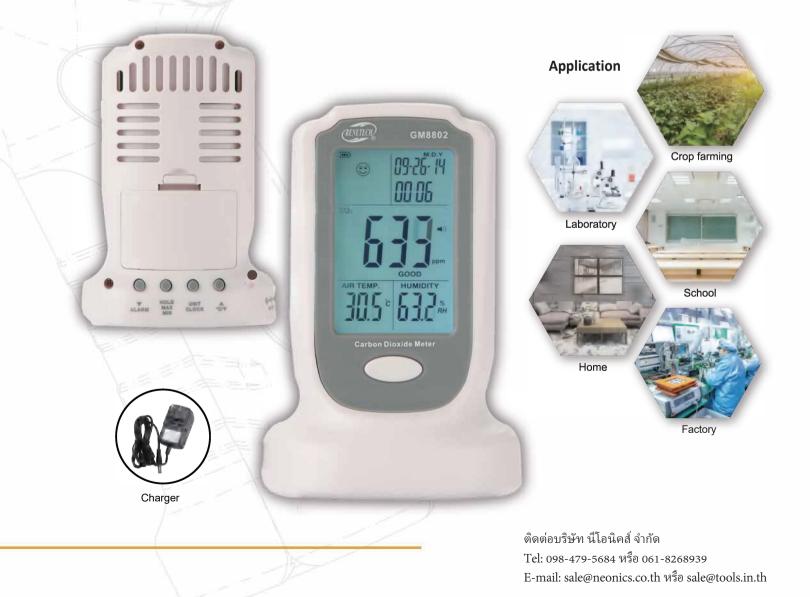

## Carbon Dioxide Meter GM8802

The carbon dioxide tester applies to the continuous online detection and site sound-light alarm of carbon dioxideconcentration in various industrial environments and specialenvironment, which functions as early warning for operationsafety on the dangerous site. Using the imported electrochemicalsensor and microcontroller technologies, the instrument isfeatured by stable signal, high precision and good repeatabilityand other merits, and its explosion-proof connection mode appliesto various dangerous sites. It can provide 24-hour continuousreal- time monitoring of indoor carbon dioxide concentration, display date, detection time, temperature and humidity data on the detection site automatically. The instrument is compatible with various control alarms, PLC, DCS and other control systems.which can realize site alarm, remote monitoring and alarmfunction at the same time.

## Function

Display of wrong code Date and time setting LCD backlight display Temperature unit switch Sound-light alarm setting Supporting carbon dioxide gas detection Battery state and indicator of charge/discharge Maximum value, minimum value and data hold Environmental temperature and humidity measurement

| Specification       |                                        |                 |             |
|---------------------|----------------------------------------|-----------------|-------------|
| Detected gas        | Carbon dioxide (CO2) in the Air        |                 |             |
| Measuring range     | 0~9999ppm                              | Minimum reading | 1ppm        |
| Resolution ratio    | 1ppm                                   | Accuracy        | ±(40ppm+3%) |
| Response time       | <120s                                  |                 |             |
| Sensor type         | NDIR CO2 gas sensor                    |                 |             |
| Working environment | o-50°c,32- 122°F;1o-a5%RH              |                 |             |
| Storage environment | o-5o•c,32-122 <sup>°</sup> F;1o-a5%RH  |                 |             |
| Power supply        | 5V power adapter (no battery equipped) |                 |             |
| Dimension           | 91.5*64.8*135mm                        |                 |             |
| Weight              | 156.5g                                 |                 |             |